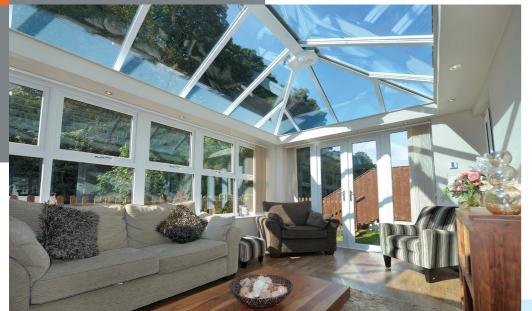

## Design your perfect conservatory

Wendland has been a leader in the conservatory industry since 1995 and the Wendland glass roofing system is known for its quality and strength.

A conservatory can maximise the daylight in your home and create a stunning space to enjoy. Your conservatory will bring outdoor living into the heart of your home as you watch the seasons change in comfort. With Wendland, any size, shape or style is possible.

Customers choose a glass roof as it lets in all the light you need to bring the outside in. Performance glass panels reflect the unwanted heat and glare from the sun in Summer and help retain warmth during the Winter months. Modern glazing improves thermal efficiency, reducing heating costs and ensuring you can enjoy your space all year round.