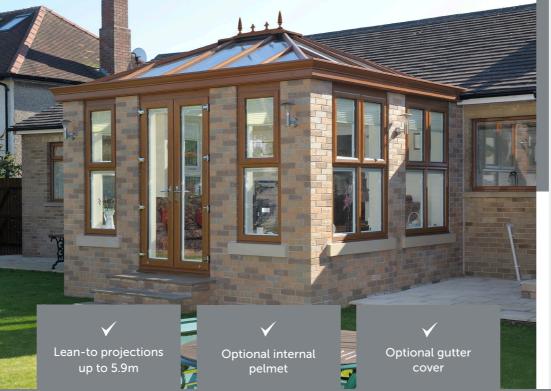

## Looking for an orangery?

With Wendland you can create an orangery with the addition of an internal pelmet and gutter cover.

Wendland's internal pelmet surrounds the space where the roof meets the windows, making the room feel more like an extension. The internal pelmet can also house downlights or speakers. On the outside, an external gutter cover adds shape and style by hiding the gutters and adding an elegant touch.

#### Gutter cover

Internal pelmet

Roof vent