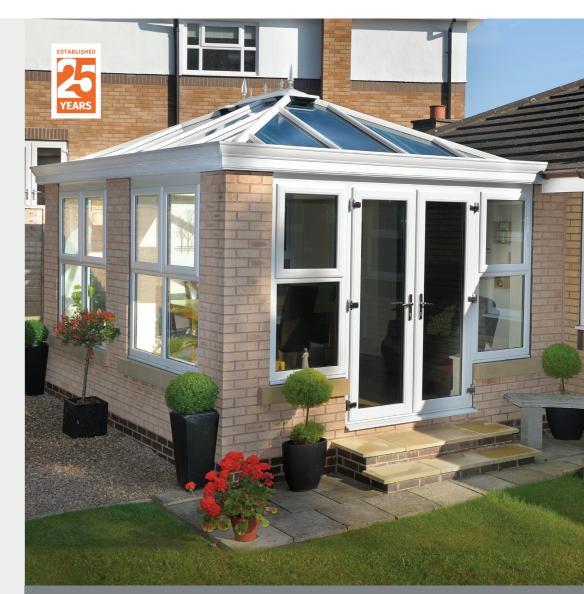

## Looking for an orangery?

With Wendland you can create an orangery with the addition of an internal pelmet and gutter cover.

Wendland's internal pelmet surrounds the space where the roof meets the windows, making the room feel more like an extension. The internal pelmet can also house downlights or speakers. On the outside, an external gutter cover adds shape and style by hiding the gutters and adding an elegant touch.

## Design your perfect conservatory

Wendland has been a leader in the conservatory industry since 1995 and the Wendland glass roofing system is known for its quality and strength.

A conservatory can maximise the daylight in your home and create a stunning space to enjoy. Your conservatory will bring outdoor living into the heart of your home as you watch the seasons change in comfort. With Wendland, any size, shape or style is possible.