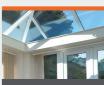

e downlights or speakers. On the outside, an external gutter cover adds shape and style by hiding the gutters and adding an elegant touch.

### Key features of the glass roof

- Any shape, any size
- Pitches from 5° to 41°
- Strong bars for greater spans
- 24mm or 32mm glazing
- White, deeplas, rosewood, golden oak and grey as standard
- Any RAL colour available on request
- Unglazed, performance glass or polycarbonate
- Upgrades available: internal pelmet and gutter cover

# Your own space



Your Wendland conservatory is personal to you, and somewhere where you will spend a lot of time once it's complete.

Make the space your own by choosing from our extensive range of design options detailed below.

#### Available in any shape / any size - examples below











#### Gutter cover





Internal pelmet

Roof vent



### Glazing: Available with performance glass (24mm/32mm), polycarbonate or unglazed.

| Feature                                                            | Blue         | Neutral  |
|--------------------------------------------------------------------|--------------|----------|
| Light transmission: % of light transmitted through the glass       | 52%          | 45%      |
| Solar rejection: The proportion of the sun's heat that is rejected | 60%          | 60%      |
| U-Value                                                            | 1.2          | 1.2      |
| Self cleaning                                                      | <b>✓</b>     | <b>✓</b> |
| UV protection: % of suns UV rays that are rejected                 | 83%          | 78%      |
|