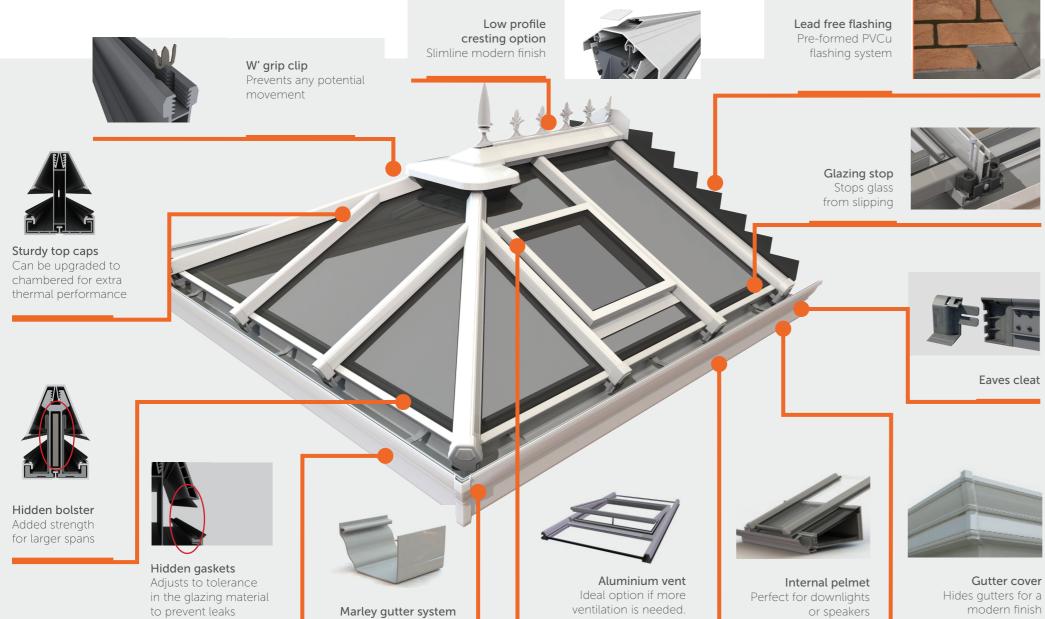

### Key features of the glass roof

- Any shape, any size
- Pitches from 5° to 41°
- Strong bars for greater spans
- 24mm or 32mm glazing
- White, deeplas, rosewood, golden oak and grey as standard
- Any RAL colour available on request
- Unglazed, performance glass or polycarbonate
- Upgrades available: internal pelmet and gutter cover

Strong bars for greater spans