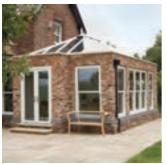

# **Ultraframe Conservatories**

Available from The Window Store is the market leading Ultraframe Classic conservatory. With over 1 million Classic roofs installed, this roof really is tried, tested and trusted by installers and consumers alike. The Ultraframe Classic roof can be specified to BS6399, meaning it can cope with the worst that the British weather has to offer. What's more, the Classic roof is the most versatile and configurable roof on the market, meaning the Classic roof can accommodate any design or style including:

- Victorian □ Edwardian □ Lean to
- Livin' room P-shaped