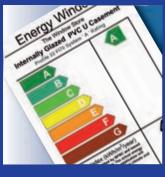

## **Window Energy Ratings**

If you are looking for the best windows that will offer maximum energy efficiency, our A Rated windows will provide you with a stylish, quality window and ultimate energy efficiency. Along with fantastic A Rated Windows our range also includes B and C rated options so you can get the right balance of cost and efficiency for the job in hand.

One of the key areas heat is lost in the home is through windows and doors, which is why A Rated Windows are becoming increasingly popular due to their fantastic energy and money saving features.

- □ A, B and C rated windows, available in 60mm and 70mm systems
- □ Includes sustainable recycled composite material as reinforcement
- □ Reduces customers heating bills and saves tonnes of CO<sup>2</sup>
- Available on all casement windows
- □ Energy saving glass filled with argon gas
- □ FREE local delivery