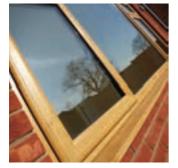

#### **Profile 22 Windows**

The Window Store range of chamfered windows is available in both 60mm and 70mm – perfect for projects where high performance, security and energy efficiency are top of the list. Simple to fit and available at great trade prices...you can't go wrong. Made from Profile 22, our windows are available in a complete range of styles as well as a wide choice of foiled colours and a range of leaded, bevelled, Georgian or astragal bar glass designs.

- Stylish chamfered profile
- **□** Lowline PAG gasket
- □ Internally glazed
- □ 28mm glazing
- □ Standard Espag shoot bolt locking
- Document L compliant
- Supplied glazed or unglazed as required
- □ Fully welded frames
- Chamfered, Scotia and Ovolo beads available
- Includes sustainable recycled composite material as reinforcement