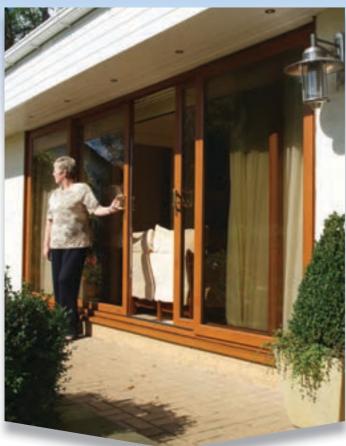

## **Sliding Patio Doors**

Our in-line sliding door manufactured by PatioMaster, has a number of specially developed features which make it the market leading design, they are an attractive edition to any home creating light and space.

- 2/3/4 pane options
- □ Easy adjust roller system & glider tracks
- □ 6 point locking system as standard
- White and wood grain finishes
- Designed for easy installation
- **BBA** Accredited
- Available with midrail and letterplates
- Internal sliding pane for added security
- Slim stepped 86mm outframe reduces plaster cutback
- Concealed fixings
- □ Low threshold and low track option
- Wide range of colours