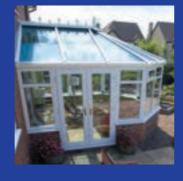

#### **Quantal Conservatories**

The Quantal aluminium conservatory roofing system is a perfect combination of style, versatility and unique engineering. A unique conservatory roofing system that can be simply and quickly installed and adapted to fit any existing structure. The aluminium construction of Quantal conservatories and orangeries make them an ideal alternative to PVC-U or timber systems, offering a premium combination of attractive design, durability and simplicity of installation.

The conservatory roof kits are also highly versatile and based on six patented innovations, which can be tailored to match existing buildings and space exactly - no matter how large or small. They're also extremely adaptable and can be enhanced with a fantastic range of accessories including the complete spectrum of coloured roofs, internal timber cladding, widespan glazing bars and Bi-fold eaves beams.

- Rotafit is an engineered solution with a patented twist and lock action
- Twinfast quick and simple fixing solution for glazing bars
- Box gutter eaves with the soundest of footings to build your roof from
- UniRidge one product solution
- □ Valley Detail to speed up glazing featuring enhanced glazing
- Complete product in almost any style and size
- Natural real wood finish range & timber cladding options
- □ Reinforced eaves beam above Bi-folding doors