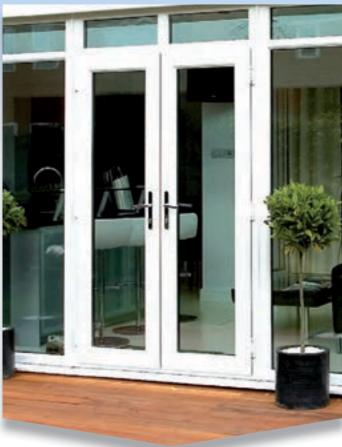

#### **French Doors**

We can manufacture quality French doors, Single Front and Rear PVC-U doors to your exact specification. Perfect as part of a conservatory or a stand-alone entrance, they are a perfect choice to transform the space of a room.

- Quality made to measure doors
- □ A choice of 60mm or 70mm profile
- Chamfered or sculptured suites
- ☐ High security locks and hinges with a choice of hardware & handles
- □ Georgian, astragal, leaded & bevelled
- Scotia, Bevelled bead and Ovolo bead options
- → Handles offered as standard
- □ Includes sustainable recycled composite material as reinforcement