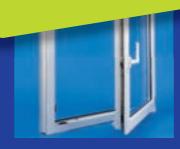

#### **Profile 22 Windows**

The Window Store range of chamfered windows is available in both 60mm and 70mm – perfect for projects where high performance, security and energy efficiency are top of the list. Simple to fit and available at great trade prices...you can't go wrong. Made from Profile 22, our windows are available in a complete range of styles as well as a wide choice of foiled colours and a range of leaded, bevelled, Georgian or astragal bar glass designs.

- Stylish chamfered profile
- **□** Lowline PAG gasket
- □ Internally glazed
- □ 28mm glazing
- □ Standard Espag shoot bolt locking
- Document L compliant
- Supplied glazed or unglazed as required
- □ Fully welded frames
- Chamfered, Scotia and Ovolo beads available
- Includes sustainable recycled composite material as reinforcement