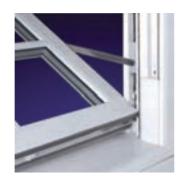

#### **Profile 22 Windows**

The Window Store range of chamfered windows is available in both 60mm and 70mm – perfect for projects where high performance, security and energy efficiency are top of the list. Simple to fit and available at great trade prices...you can't go wrong. Made from Profile 22, our windows are available in a complete range of styles as well as a wide choice of foiled colours and a range of leaded, bevelled, Georgian or astragal bar glass designs.

- Stylish chamfered profile
- **□** Lowline PAG gasket
- □ Internally glazed
- □ 28mm glazing
- □ Standard Espag shoot bolt locking
- Document L compliant
- Supplied glazed or unglazed as required
- □ Fully welded frames
- Chamfered, Scotia and Ovolo beads available
- Includes sustainable recycled composite material as reinforcement