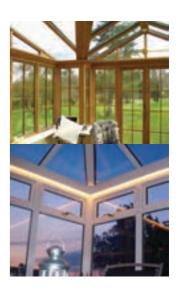

#### **Quantal Conservatories**

The Quantal aluminium conservatory roofing system is a perfect combination of style, versatility and unique engineering. A unique conservatory roofing system that can be simply and quickly installed and adapted to fit any existing structure. The aluminium construction of Quantal conservatories and orangeries make them an ideal alternative to PVC-U or timber systems, offering a premium combination of attractive design, durability and simplicity of installation.

The conservatory roof kits are also highly versatile and based on six patented innovations, which can be tailored to match existing buildings and space exactly - no matter how large or small. They're also extremely adaptable and can be enhanced with a fantastic range of accessories including the complete spectrum of coloured roofs, internal timber cladding, widespan glazing bars and Bi-fold eaves beams.

- Rotafit is an engineered solution with a patented twist and lock action
- Twinfast quick and simple fixing solution for glazing bars
- Box gutter eaves with the soundest of footings to build your roof from
- UniRidge one product solution
- □ Valley Detail to speed up glazing featuring enhanced glazing
- Complete product in almost any style and size
- Natural real wood finish range & timber cladding options
- □ Reinforced eaves beam above Bi-folding doors

# Product Features

- Available in any RAL or BS colour
- Luminaire internal lighting system
- Bi-fold eaves allows 4.2m openings
- Orangery cassette system available