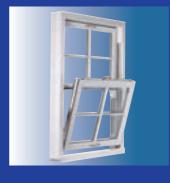

#### **Vertical Sliders**

High quality PVC-U vertical sliding windows combine authentic period design along with performance and durability. The windows mirror original timber sash windows making them a perfect low maintenance and energy efficient alternative.

- Offer authentic period charm
- Superior thermal properties
- Steel or aluminium reinforcement
- □ Range of decorative options
- 24mm internal glazing
- Low maintenance, highly durable
- decoratative horns and deep bottom rail available