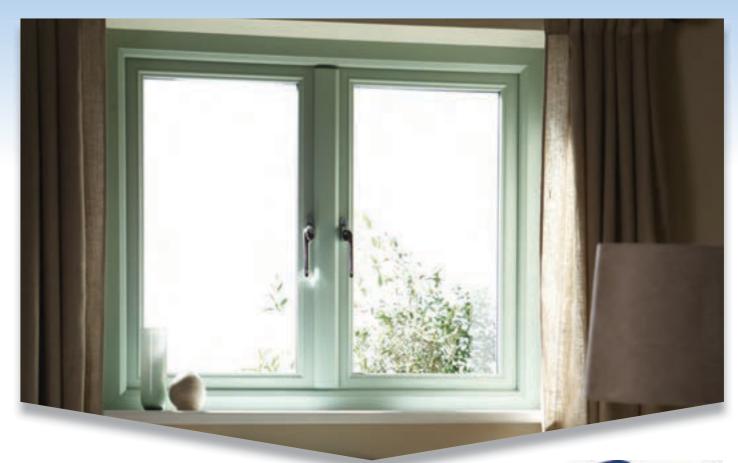

#### **Profile 22 Windows**

The Window Store range of chamfered windows is available in both 60mm and 70mm – perfect for projects where high performance, security and energy efficiency are top of the list. Simple to fit and available at great trade prices...you can't go wrong. Made from Profile 22, our windows are available in a complete range of styles as well as a wide choice of foiled colours and a range of leaded, bevelled, Georgian or astragal bar glass designs.

- Stylish chamfered profile
- **□** Lowline PAG gasket
- □ Internally glazed
- □ 28mm glazing
- □ Standard Espag shoot bolt locking
- Document L compliant
- Supplied glazed or unglazed as required
- □ Fully welded frames
- Chamfered, Scotia and Ovolo beads available
- Includes sustainable recycled composite material as reinforcement