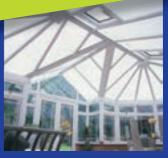

# **Ultraframe Conservatories**

Available from The Window Store is the market leading Ultraframe Classic conservatory. With over 1 million Classic roofs installed, this roof really is tried, tested and trusted by installers and consumers alike. The Ultraframe Classic roof can be specified to BS6399, meaning it can cope with the worst that the British weather has to offer. What's more, the Classic roof is the most versatile and configurable roof on the market, meaning the Classic roof can accommodate any design or style including:

- Victorian □ Edwardian □ Lean to
- Livin' room P-shaped

#### **Ultraframe Product Features**

- Available in white, wood grain and coloured foil finishes
- Available with glass or polycarbonate
- Unique concealed venting to the ridge as standard
- □ The most thermally efficient roof on the market
- **BBA** Approved
- □ Upgraded chambered capping as standard
- □ Structural calculations available with FREE **CAD** drawings instore