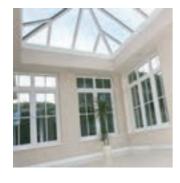

# **Ultraframe Conservatories**

Available from The Window Store is the market leading Ultraframe Classic conservatory. With over 1 million Classic roofs installed, this roof really is tried, tested and trusted by installers and consumers alike. The Ultraframe Classic roof can be specified to BS6399, meaning it can cope with the worst that the British weather has to offer. What's more, the Classic roof is the most versatile and configurable roof on the market, meaning the Classic roof can accommodate any design or style including:

- Victorian □ Edwardian □ Lean to
- Livin' room P-shaped

#### **Ultraframe Product Features**

- Available in white, wood grain and coloured foil finishes
- Available with glass or polycarbonate
- Unique concealed venting to the ridge as standard
- □ The most thermally efficient roof on the market
- **BBA** Approved
- □ Upgraded chambered capping as standard
- □ Structural calculations available with FREE **CAD** drawings instore