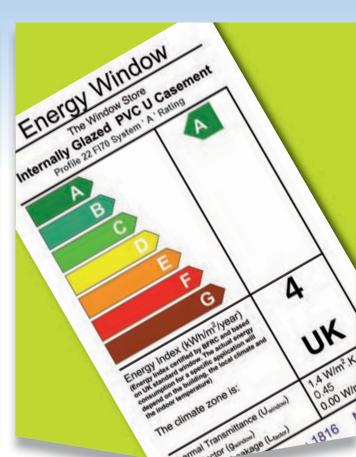

## **Window Energy Ratings**

If you are looking for the best windows that will offer maximum energy efficiency, our A Rated windows will provide you with a stylish, quality window and ultimate energy efficiency. Along with fantastic A Rated Windows our range also includes B and C rated options so you can get the right balance of cost and efficiency for the job in hand.

One of the key areas heat is lost in the home is through windows and doors, which is why A Rated Windows are becoming increasingly popular due to their fantastic energy and money saving features.

- □ A, B and C rated windows, available in 60mm and 70mm systems
- □ Includes sustainable recycled composite material as reinforcement
- □ Reduces customers heating bills and saves tonnes of CO<sup>2</sup>
- Available on all casement windows
- □ Energy saving glass filled with argon gas
- □ FREE local delivery