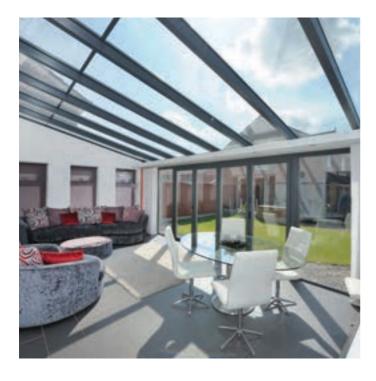

#### **Quantal Conservatories**

The Quantal aluminium conservatory roofing system is a perfect combination of style, versatility and unique engineering. A unique conservatory roofing system that can be simply and quickly installed and adapted to fit any existing structure. The aluminium construction of Quantal conservatories and orangeries make them an ideal alternative to PVC-U or timber systems, offering a premium combination of attractive design, durability and simplicity of installation.

The conservatory roof kits are also highly versatile and based on six patented innovations, which can be tailored to match existing buildings and space exactly - no matter how large or small. They're also extremely adaptable and can be enhanced with a fantastic range of accessories including the complete spectrum of coloured roofs, internal timber cladding, widespan glazing bars and Bi-fold eaves beams.