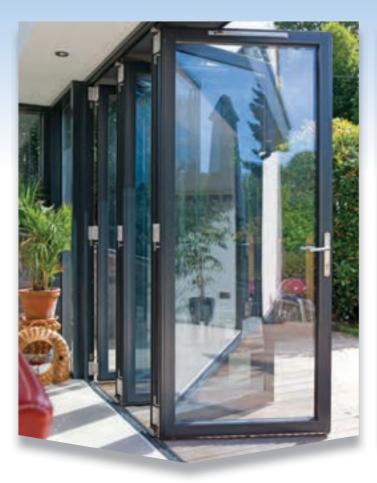

## **Bi-folding Doors**

Designed to achieve ultimate visibility these revolutionary doors maximise space by completely opening up your home. We offer a range of different styles in PVC-U or aluminium, and a range of finishing options.

- Available in PVC-U and aluminium
- Innovative & stylish
- □ Range of colours
- Smooth easy glide action
- □ 36 different combinations available
- Available glazed or unglazed
- Low threshold options
- □ Ali open outdoor achieves 600pa watertightness