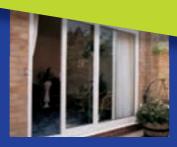

## **Sliding Patio Doors**

Our in-line sliding door manufactured by PatioMaster, has a number of specially developed features which make it the market leading design, they are an attractive edition to any home creating light and space.

- 2/3/4 pane options
- □ Easy adjust roller system & glider tracks
- □ 6 point locking system as standard
- White and wood grain finishes
- Designed for easy installation
- **BBA** Accredited
- Available with midrail and letterplates
- Internal sliding pane for added security
- Slim stepped 86mm outframe reduces plaster cutback
- Concealed fixings
- □ Low threshold and low track option
- Wide range of colours