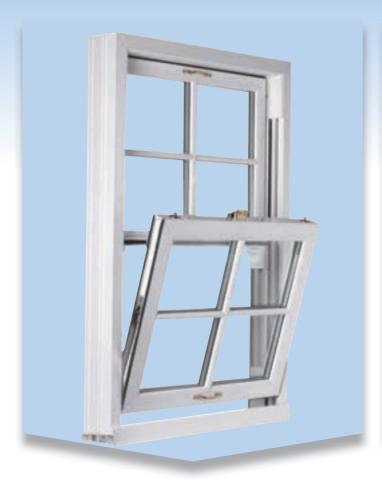

#### **Vertical Sliders**

High quality PVC-U vertical sliding windows combine authentic period design along with performance and durability. The windows mirror original timber sash windows making them a perfect low maintenance and energy efficient alternative.

- Offer authentic period charm
- Superior thermal properties
- Steel or aluminium reinforcement
- □ Range of decorative options
- 24mm internal glazing
- Low maintenance, highly durable
- decoratative horns and deep bottom rail available