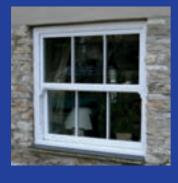

#### **Profile 22 Windows**

The Window Store range of chamfered windows is available in both 60mm and 70mm – perfect for projects where high performance, security and energy efficiency are top of the list. Simple to fit and available at great trade prices...you can't go wrong. Made from Profile 22, our windows are available in a complete range of styles as well as a wide choice of foiled colours and a range of leaded, bevelled, Georgian or astragal bar glass designs.

- Stylish chamfered profile
- **□** Lowline PAG gasket
- □ Internally glazed
- □ 28mm glazing
- □ Standard Espag shoot bolt locking
- Document L compliant
- Supplied glazed or unglazed as required
- □ Fully welded frames
- Chamfered, Scotia and Ovolo beads available
- Includes sustainable recycled composite material as reinforcement