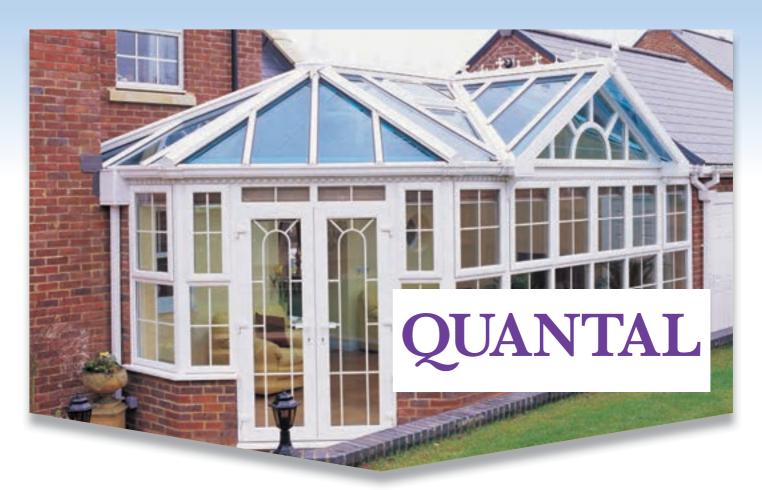

# **Ultraframe Conservatories**

Available from The Window Store is the market leading Ultraframe Classic conservatory. With over 1 million Classic roofs installed, this roof really is tried, tested and trusted by installers and consumers alike. The Ultraframe Classic roof can be specified to BS6399, meaning it can cope with the worst that the British weather has to offer. What's more, the Classic roof is the most versatile and configurable roof on the market, meaning the Classic roof can accommodate any design or style including:

- Victorian □ Edwardian □ Lean to
- Livin' room P-shaped

#### **Ultraframe Product Features**

- Available in white, wood grain and coloured foil finishes
- Available with glass or polycarbonate
- Unique concealed venting to the ridge as standard
- □ The most thermally efficient roof on the market
- **BBA** Approved
- □ Upgraded chambered capping as standard
- □ Structural calculations available with FREE **CAD** drawings instore