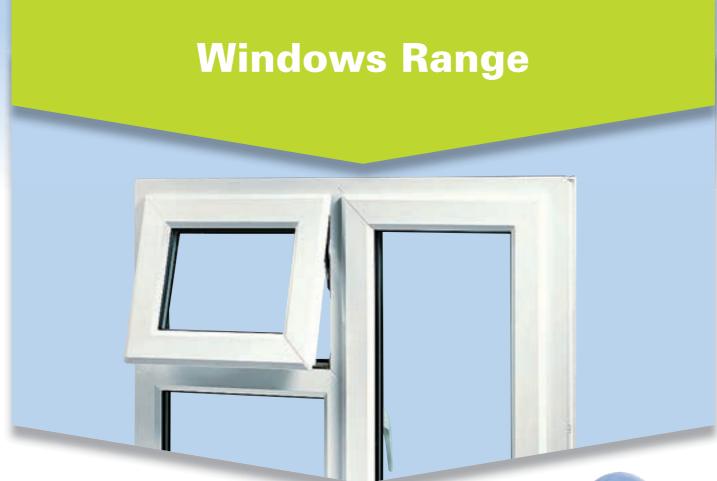

#### **Profile 22 Windows**

The Window Store range of chamfered windows is available in both 60mm and 70mm – perfect for projects where high performance, security and energy efficiency are top of the list. Simple to fit and available at great trade prices...you can't go wrong. Made from Profile 22, our windows are available in a complete range of styles as well as a wide choice of foiled colours and a range of leaded, bevelled, Georgian or astragal bar glass designs.

- Stylish chamfered profile
- **□** Lowline PAG gasket
- □ Internally glazed
- □ 28mm glazing
- □ Standard Espag shoot bolt locking
- Document L compliant
- Supplied glazed or unglazed as required
- □ Fully welded frames
- Chamfered, Scotia and Ovolo beads available
- Includes sustainable recycled composite material as reinforcement