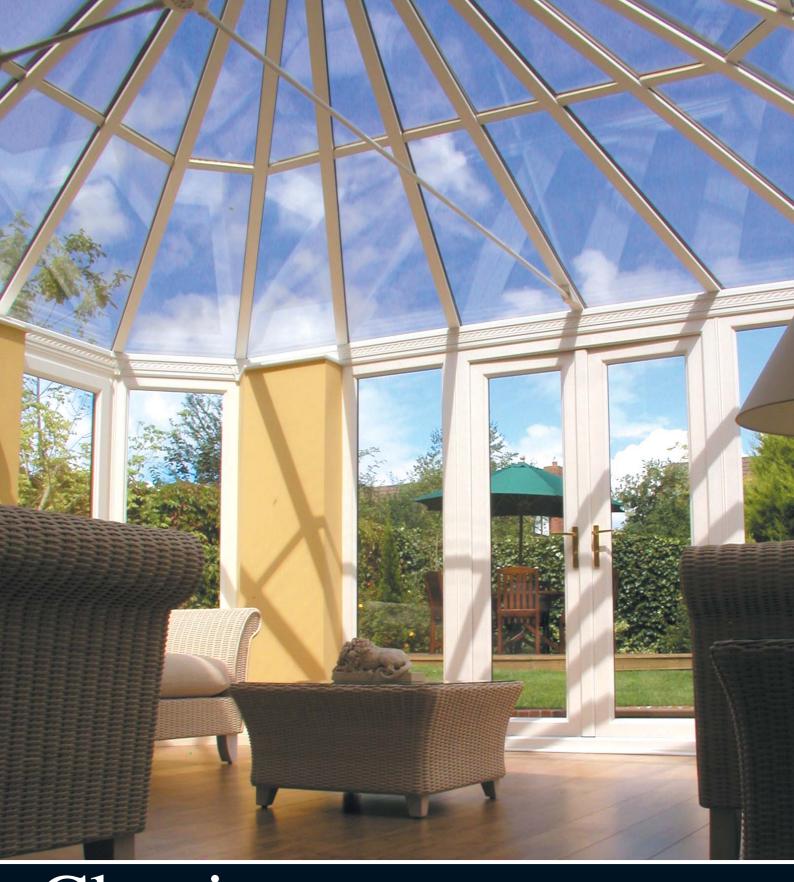

## Classic

## unparalleled performance

The Ultraframe Classic roof system is the industry's most successful conservatory roof and it has been tried, tested and trusted by quality installation companies, for over 16 years.

Whatever style, shape, or size of conservatory the homeowner is looking for, whether a glass or polycarbonate roof is to be used, a steep or shallow pitch is required and wherever the extremes of the UK's weather need to be taken into consideration, the Ultraframe Classic roof system can handle it.