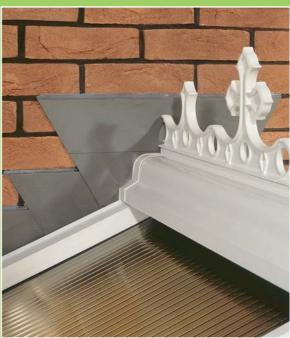

## unparalleled performance

The Ultraframe Classic roof system is the industry's most successful conservatory roof and it has been tried, tested and trusted by quality installation companies, for over 16 years.

Whatever style, shape, or size of conservatory the homeowner is looking for, whether a glass or polycarbonate roof is to be used, a steep or shallow pitch is required and wherever the extremes of the UK's weather need to be taken into consideration, the Ultraframe Classic roof system can handle it.