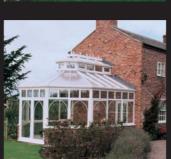

## unparalleled performance

The Ultraframe Classic roof system is the industry's most successful conservatory roof and it has been tried, tested and trusted by quality installation companies, for over 16 years.

One in every two conservatories built during this time has featured an Ultraframe Classic conservatory roof....that's over ONE MILLION Classic roofs installed on UK conservatories.

All conservatories are exposed to the elements and must continue to perform day in day out, giving their owners a trouble free space that they can enjoy, at any time of year.

Whatever style, shape, or size of conservatory the homeowner is looking for, whether a glass or polycarbonate roof is to be used, a steep or shallow pitch is required and wherever the extremes of the UK's weather need to be taken into consideration, the Ultraframe Classic roof system can handle it.