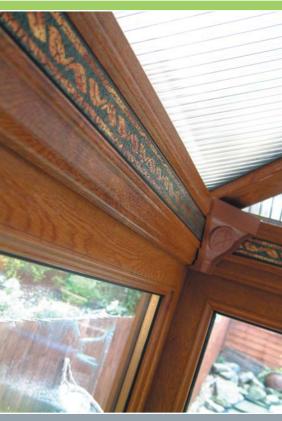

Whatever style, shape, or size of conservatory the homeowner is looking for, whether a glass or polycarbonate roof is to be used, a steep or shallow pitch is required and wherever the extremes of the UK's weather need to be taken into consideration, the Ultraframe Classic roof system can handle it.

#### unbeatable benefits

Since its inception, Ultraframe Classic has consistently proved to be the most popular conservatory roof system available.

The industry's sales teams and surveyors always favour Classic. It provides them with a product that ensures they can design and install the conservatories of homeowners' dreams.