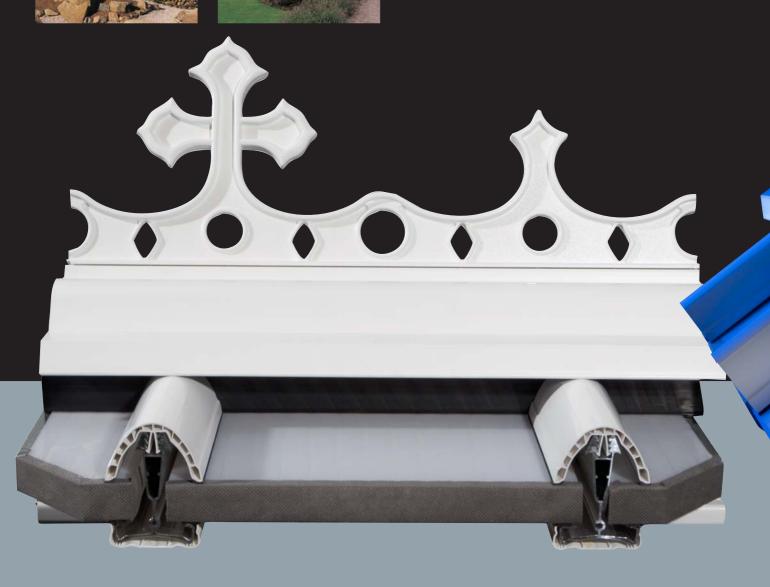

#### unbeatable benefits

Since its inception, Ultraframe Classic has consistently proved to be the most popular conservatory roof system available.

The industry's sales teams and surveyors always favour Classic. It provides them with a product that ensures they can design and install the conservatories of homeowners' dreams.

Fitters also trust Classic knowing that they will not be troubled by call backs at a later date and on those rare occasions where service issues might occur, they will enjoy the guarantee of extensive office and field based technical support from Ultraframe.