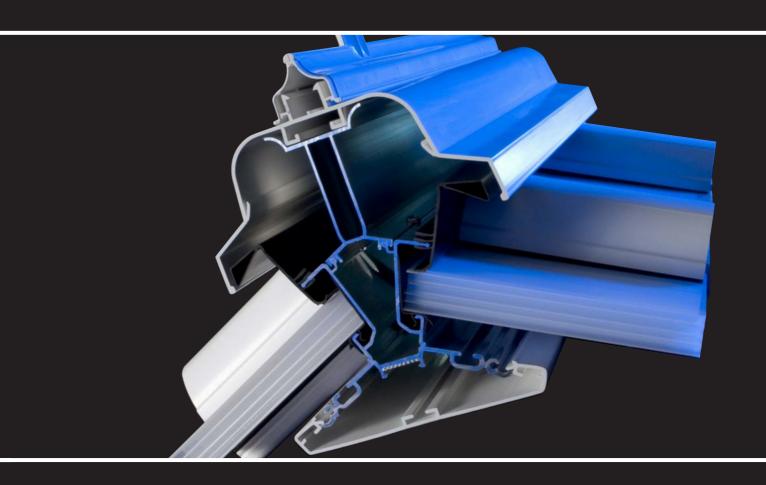

## unparalleled performance

The Ultraframe Classic roof system is the industry's most successful conservatory roof and it has been tried, tested and trusted by quality installation companies, for over 16 years.

Whatever style, shape, or size of conservatory the homeowner is looking for, whether a glass or polycarbonate roof is to be used, a steep or shallow pitch is required and wherever the extremes of the UK's weather need to be taken into consideration, the Ultraframe Classic roof system can handle it.

## uncompromised engineering