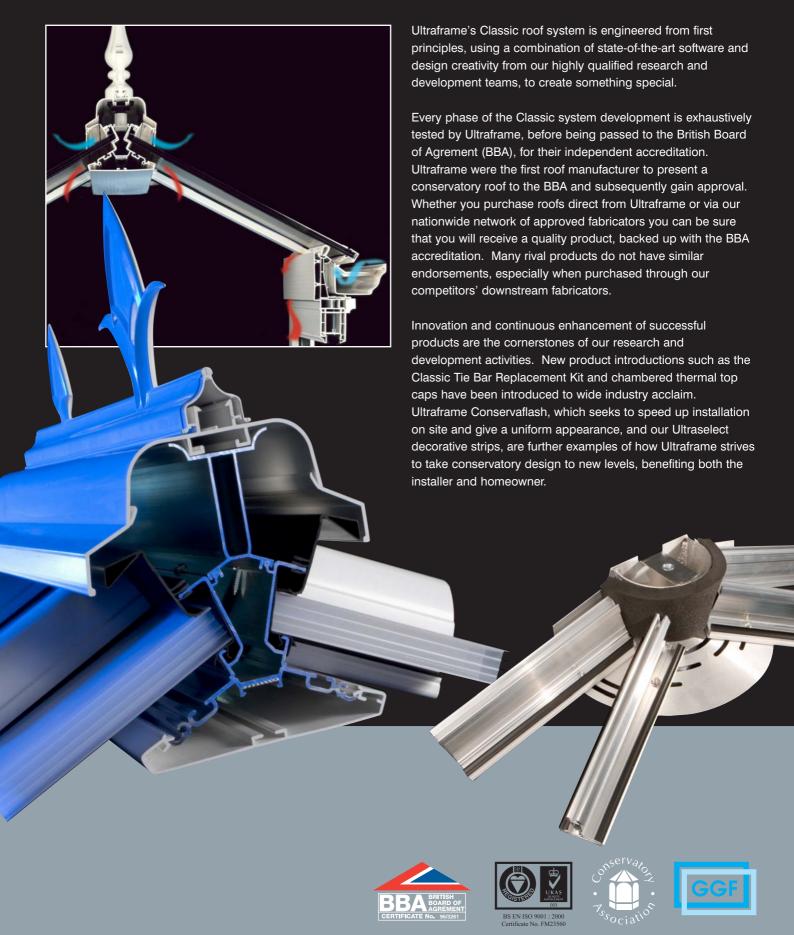

## uncompromised engineering

#### unbeatable benefits

Since its inception, Ultraframe Classic has consistently proved to be the most popular conservatory roof system available.

The industry's sales teams and surveyors always favour Classic. It provides them with a product that ensures they can design and install the conservatories of homeowners' dreams.

Fitters also trust Classic knowing that they will not be troubled by call backs at a later date and on those rare occasions where service issues might occur, they will enjoy the guarantee of extensive office and field based technical support from Ultraframe.